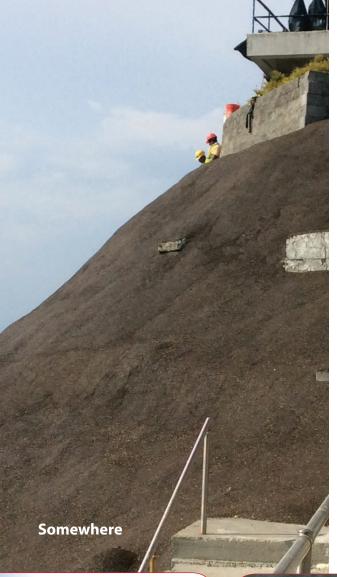

## FLEXI<sup>®</sup>-Shoreline

**KBI Flexi®-Shoreline** is tested and proven to preserve the structural integrity to the water's edge, protecting the shoreline from erosion. The structural material, consisting of wire-free recycled tire granules, rock aggregate and KBI's proprietary binding agent, is designed to attenuate wave action while protecting natural drainage patterns to secure and stabilize at-risk shorelines. KBI's shoreline stabilization system can be fully-customized for small and large scale projects. KBI Flexi®-Shoreline provides environmental and economic sustainable solutions to reduce shoreline and coastal erosion problems and foster marine growth.