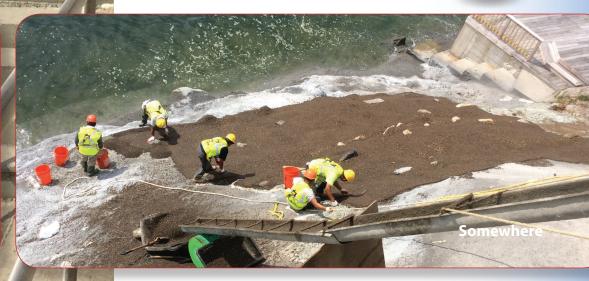

## FLEXI<sup>®</sup>-Shoreline

**KBI Flexi®-Shoreline** is tested and proven to preserve the structural integrity to the water's edge, protecting the shoreline from erosion. The structural material, consisting of wire-free recycled tire granules, rock aggregate and KBI's proprietary binding agent, is designed to attenuate wave action while protecting natural drainage patterns to secure and stabilize at-risk shorelines. KBI's shoreline stabilization system can be fully-customized for small and large scale projects. KBI Flexi®-Shoreline provides environmental and economic sustainable solutions to reduce shoreline and coastal erosion problems and foster marine growth.